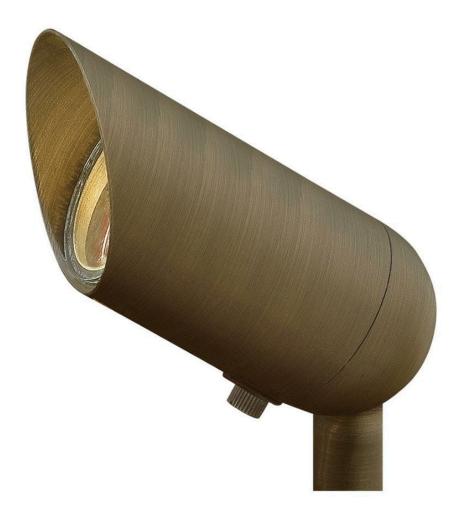

## HARDY ISLAND LED SPOT

LED 12W 3000K SPOT LIGHT

## 1536MZ-12W3K

Named after the ruggedly beautiful island off the coast of British Columbia, Hardy Island products are impeccably designed to defy the harshest environments. The LumaCORE LED accent lighting system is an expertly engineered core that withstands the elements and provides the the user with full control over wattage and color temperature.

FINISH: Matte Bronze
GLASS: Clear Lens

WIDTH: 5.8" HEIGHT: 3.3" DEPTH: 2.5"

LIGHT SOURCE: Integrated LED
WATTAGE: 12w LED \*Included
TRANSFORMER REQUIRED: Yes

HINKLEY 33000 Pin Oak Parkway Avon Lake, OH 44012 **PHONE: (440) 653-5500** hinkley.com Toll Free: 1 (800) 446-5539