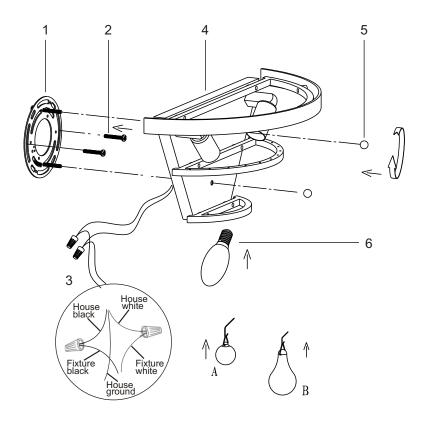

## **INSTALLATION INSTRUCTIONS:**

- Ensure main supply is switched off.
- Fit mounting bracket (1) onto mounting surface with self-tapping screws (2).
- Connect wires (3) according to color (White to White, Black to Black). Connect all earth lug together onto the crossbar with green screw to tight.
- Fix housing (4) onto mounting bracket with nuts (5).
- Install lamps (6) firmly into lampholders.
- Hand decorative bulbs (A, B) onto housing according to the numerical sequence.
- · Reconnect power.

## **WARNING:**

- This fitting must be earthed.
- Disconnect power and allow fitting to cool down before cleaning or changing the lamp.