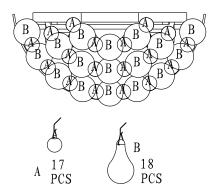

## **INSTALLATION INSTRUCTIONS:**

- Ensure main supply is switched off.
- Fit mounting bracket (1) onto mounting surface with self-tapping screws (2).
- Connect wires (3) according to color (White to White, Black to Black). Connect all earth lug together onto the crossbar with green screw to tight.
- Fix housing (4) onto mounting bracket with nuts (5).
- Install lamps (6) firmly into lampholders.
- Hand decorative bulbs (A, B) onto housing according to the numerical sequence.
- · Reconnect power.