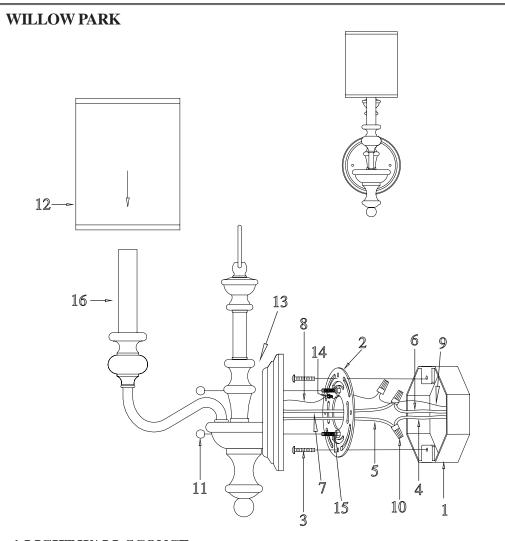

## ASSEMBLY AND INSTALLATION

- 1. Remove DECORATIVE NUTS (11) from FIXTURE SCREWS (15) on MOUNTING PLATE (2).
- Carefully pass the power SUPPLY WIRES (4 & 6) and the SUPPLY GROUND WIRE (9) through the center hole of the MOUNTING PLATE (2). Secure the MOUNTING PLATE (2) to the OUTLET BOX (1) (not included) with existing OUTLET BOX SCREWS and WASHERS (3).
- 3. Attach the BLACK SUPPLY WIRE (4) to the SMOOTH (or BLACK) FIXTURE LEAD WIRE (5) with WIRE CONNECTOR (10). In the same manner, attach the WHITE SUPPLY WIRE (6) to the RIBBED (or WHITE) FIXTURE LEAD WIRE (7). Loop the SUPPLY GROUND WIRE (9) around the GROUND SCREW (14) on the MOUNTING PLATE (2). [Note: Be sure to provide an extra 3in. length of the SUPPLY GROUND WIRE (9) for connection to the FIXTURE GROUND WIRE (8).] Tighten the GROUND SCREW (14). Connect the remaining SUPPLY GROUND WIRE (9) to the FIXTURE GROUND WIRE (8) using a WIRE CONNECTOR (10). Push wiring and connections inside the OUTLET BOX (1).
- 4. Place the FIXTURE (13) over the FIXTURE SCREWS (15) and secure FIXTURE (13) with the DECORATIVE NUTS (11) provided.
- 5. Slide the SHADE (12) over the CANDLE COVER (16).
- 6. Install bulb, MAXIMUM 60W.

# 1-LIGHT WALL SCONCE

- 1. OUTLET BOX (NOT INCLUDED)
- 2. MOUNTING PLATE
- 3. OUTLET BOX SCREW and WASHER (pre-attached to outlet box)
- 4. BLACK SUPPLY WIRE (not included)
- 5. SMOOTH (OR BLACK) FIXTURE LEAD WIRE
- 6. WHITE SUPPLY WIRE (not included)
- 7. RIBBED (OR WHITE) FIXTURE LEAD WIRE
- 8. FIXTURE GROUND WIRE
- 9. SUPPLY GROUND WIRE (not included)

- 10. WIRE CONNECTOR
- 11. DECORATIVE NUT
- 12. SHADE
- 13. FIXTURE
- 14. GROUND SCREW (pre-attached)
- 15. FIXTURE SCREW and HEX NUT (pre-attached)
- 16. CANDLE COVER (pre-attached)

Customer Service: 1 (800) 527-1292