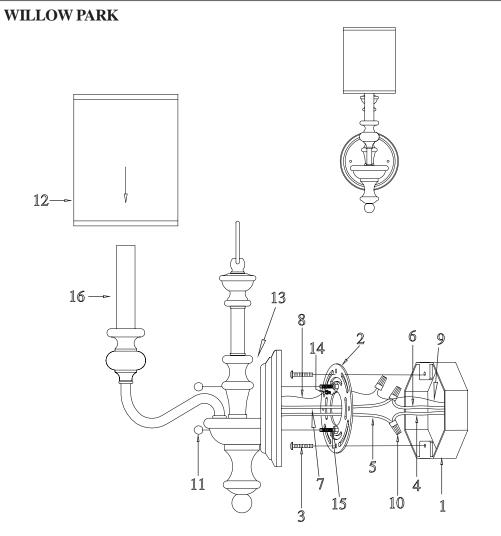

## ASSEMBLY AND INSTALLATION

- 1. Remove DECORATIVE NUTS (11) from FIXTURE SCREWS (15) on MOUNTING PLATE (2).
- Carefully pass the power SUPPLY WIRES (4 & 6) and the SUPPLY GROUND WIRE (9) through the center hole of the MOUNTING PLATE (2). Secure the MOUNTING PLATE (2) to the OUTLET BOX (1) (not included) with existing OUTLET BOX SCREWS and WASHERS (3).
- 3. Attach the BLACK SUPPLY WIRE (4) to the SMOOTH (or BLACK) FIXTURE LEAD WIRE (5) with WIRE CONNECTOR (10). In the same manner, attach the WHITE SUPPLY WIRE (6) to the RIBBED (or WHITE) FIXTURE LEAD WIRE (7). Loop the SUPPLY GROUND WIRE (9) around the GROUND SCREW (14) on the MOUNTING PLATE (2). [Note: Be sure to provide an extra 3in. length of the SUPPLY GROUND WIRE (9) for connection to the FIXTURE GROUND WIRE (8).] Tighten the GROUND SCREW (14). Connect the remaining SUPPLY GROUND WIRE (9) to the FIXTURE GROUND WIRE (8) using a WIRE CONNECTOR (10). Push wiring and connections inside the OUTLET BOX (1).
- 4. Place the FIXTURE (13) over the FIXTURE SCREWS (15) and secure FIXTURE (13) with the DECORATIVE NUTS (11) provided.
- 5. Slide the SHADE (12) over the CANDLE COVER (16).
- 6. Install bulb, MAXIMUM 60W.

# 1-LIGHT WALL SCONCE

- 1. OUTLET BOX (NOT INCLUDED)
- 2. MOUNTING PLATE
- 3. OUTLET BOX SCREW and WASHER (pre-attached to outlet box)
- 4. BLACK SUPPLY WIRE (not included)
- 5. SMOOTH (OR BLACK) FIXTURE LEAD WIRE
- 6. WHITE SUPPLY WIRE (not included)
- 7. RIBBED (OR WHITE) FIXTURE LEAD WIRE
- 8. FIXTURE GROUND WIRE
- 9. SUPPLY GROUND WIRE (not included)

- 10. WIRE CONNECTOR
- 11. DECORATIVE NUT
- 12. SHADE
- 13. FIXTURE
- 14. GROUND SCREW (pre-attached)
- 15. FIXTURE SCREW and HEX NUT (pre-attached)
- 16. CANDLE COVER (pre-attached)

Customer Service: 1 (800) 527-1292