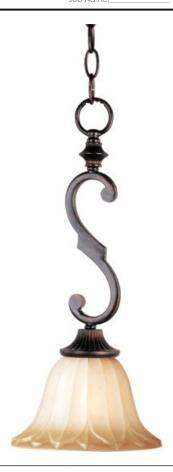

# PRODUCT DESCRIPTION

Sculptured Wilshire glass shades adorn this metal frame painted in our Oil Rubbed Bronze finish make this competitively price family a sure fired winner.

### **FINISHES OPTION**

Oil Rubbed Bronze OI

## GLASS

Wilshire WS

## MATERIAL

Steel