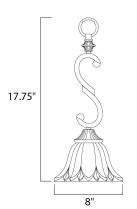

# PRODUCT DESCRIPTION

Sculptured Wilshire glass shades adorn this metal frame painted in our Oil Rubbed Bronze finish make this competitively price family a sure fired winner.



## **MEASUREMENTS**

DIMENSION : 8." W x 17.75" H HANGING WEIGHT : 3.57 lb

#### LAMPING

INPUT VOLTAGE : 120V

LUMENS : 1,150 Rated (0 Del.)

BULB : 1 x 60W (NOT INCLUDED), 60W Total

DIMMABLE : Dimmable

### **FINISHES OPTION**

Oil Rubbed Bronze OI

## GLASS

Wilshire WS

## MATERIAL

Steel

### **RATINGS**

Dry Location Dimmable



### **ADDITIONAL**

INSTALL UP/DOWN: SLOPE: 120 RATED LIFE 2500 Hours OPERATING TEMPERATURE: -20°C (-4°F), 40°C (104°F)

Always consult a qualified electrician before installing any lighting product.



WESTERN DISTRIBUTION CENTER (HEADQUARTER)
253 NORTH VINELAND AVE I CITY OF INDUSTRY, CA 91746

## EASTERN DISTRIBUTION CENTER

4200 SHIRLEY DR. I ATLANTA, GA 30336

P. 626.956.4200 | F. 626.956.4225 | maximlighting.com