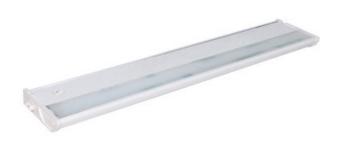

#### PRODUCT DESCRIPTION

The MX-L120-DL features the same low profile frame of the MX-L120DC and also full dimmability but with an increased lumen output. Featuring the new LG 5630 LED with closer spacing for better light distribution and lower operating temperatures for longer life. The hinged top gives access for easy installation with captured mounting screws and quick wire connectors.