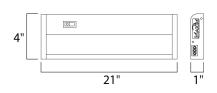

# **MEASUREMENTS**

DIMENSION : 21." L x 4." W x 1." H

HANGING WEIGHT : 2.42 lb