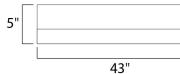

## **MEASUREMENTS** DIMENSION

: 43." L x 5." W x 1.25" H HANGING WEIGHT

LAMPING

LUMENS BULB COLOR\_TEMP

: 4.85 lb

INPUT VOLTAGE : 120V : 2,700 Rated (0 Del.) : 1 x 26W (INCLUDED), 26W Total :3100K