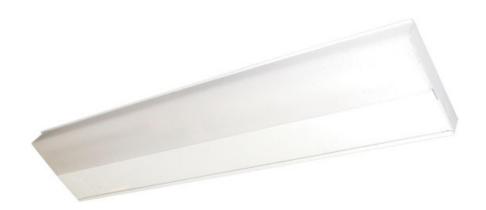

## **PRODUCT DESCRIPTION**

The CounterMax MX-FD Series fluorescent under cabinet lighting boasts T-5 high lumen technology in sizes from 12" to 43" in length. Full size knock outs allow for easy direct wire installation in any application.

## **MEASUREMENTS** DIMENSION

: 43." L x 5." W x 1.25" H HANGING WEIGHT

LAMPING

LUMENS BULB COLOR\_TEMP

: 4.85 lb

INPUT VOLTAGE : 120V : 2,700 Rated (0 Del.) : 1 x 26W (INCLUDED), 26W Total :3100K