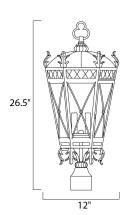

## **MEASUREMENTS**

DIMENSION : 12." L x 12." W x 26.5" H

HANGING WEIGHT : 10.66 lb