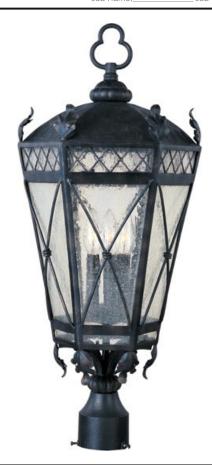

## PRODUCT DESCRIPTION

The Canterbury outdoor collection is made from forged iron and features an Artesian Bronze finish and Seedy glass.

### **FINISHES OPTION**

Artesian Bronze AT

# GLASS

Seedy CD

## MATERIAL

Forged Iron