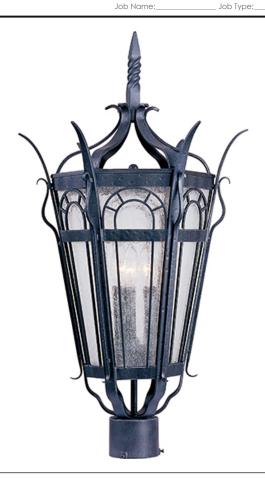

## PRODUCT DESCRIPTION

Made with the same attention to quality and durability as craftsmen used ages ago, the Cathedral forged-iron collection in a powder-coated Country Forge finish is built to last. The clear Seedy glass adds authenticity to this look.

## MATERIAL

Forged Iron

# **GLASS**

Seedy CD

### **FINISHES OPTION**

Country Forge CF