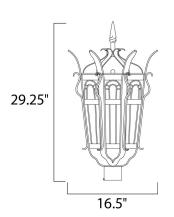

## **MEASUREMENTS**

DIMENSION : 16.5" W x 29.25" H HANGING WEIGHT : 19.40048 lb