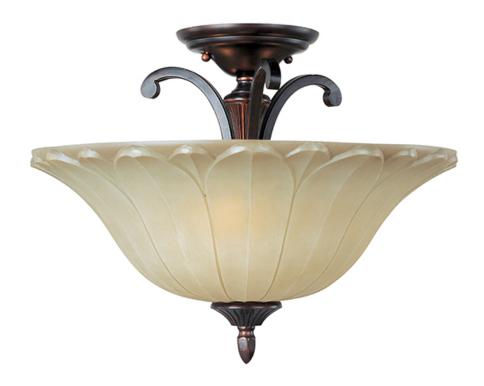

## PRODUCT DESCRIPTION

Sculptured Wilshire glass shades adorn this metal frame painted in our Oil Rubbed Bronze finish make this competitively price family a sure fired winner.

### **FINISHES OPTION**

Oil Rubbed Bronze OI

# **GLASS**

Wilshire WS

## MATERIAL

Steel