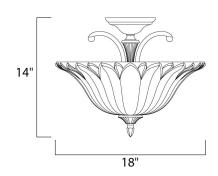

## PRODUCT DESCRIPTION

Sculptured Wilshire glass shades adorn this metal frame painted in our Oil Rubbed Bronze finish make this competitively price family a sure fired winner.



## **MEASUREMENTS**

DIMENSION : 18." W x 14." H HANGING WEIGHT : 8.73 lb

#### LAMPING

INPUT VOLTAGE : 120V

**LUMENS** : 3,450 Rated (0 Del.)

BULB : 3 x 60W (NOT INCLUDED), 180W Total

DIMMABLE : Dimmable

### **FINISHES OPTION**

Oil Rubbed Bronze OI

# **GLASS**

Wilshire WS

## MATERIAL

Steel

### **RATINGS**

Dry Location Dimmable



## **ADDITIONAL**

INSTALL UP/DOWN: **RATED LIFE 2500 Hours** OPERATING TEMPERATURE: -20°C (-4°F), 40°C (104°F)

Always consult a qualified electrician before installing any lighting product.



WESTERN DISTRIBUTION CENTER (HEADQUARTER) 253 NORTH VINELAND AVE I CITY OF INDUSTRY, CA 91746

## **EASTERN DISTRIBUTION CENTER**

4200 SHIRLEY DR. I ATLANTA, GA 30336

P. 626.956.4200 | F. 626.956.4225 | maximlighting.com