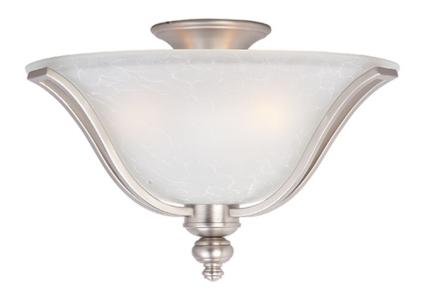

## PRODUCT DESCRIPTION

The classic design of the Madera collection is a perfect marriage of style and value. The square metal tube frame available in either Oil-Rubbed Bronze with Wilshire glass or Satin Silver with Ice glass affords the luxury of options for any style of home.

## **FINISHES OPTION**

Satin Silver SS

# **GLASS**

Ice IC

## MATERIAL

Steel + Acid Etched Glass