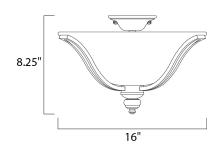

## PRODUCT DESCRIPTION

The classic design of the Madera collection is a perfect marriage of style and value. The square metal tube frame available in either Oil-Rubbed Bronze with Wilshire glass or Satin Silver with Ice glass affords the luxury of options for any style of home.



## **MEASUREMENTS**

DIMENSION : 16." W x 8.25" H

HANGING WEIGHT : 9.48 lb

#### LAMPING

INPUT VOLTAGE : 120V

**LUMENS** : 2,016 Rated (0 Del.)

BULB : 3 x 60W (NOT INCLUDED), 180W Total

DIMMABLE : Dimmable

## **FINISHES OPTION**

Satin Silver SS



# **GLASS**

Ice IC

## MATERIAL

Steel + Acid Etched Glass

### **RATINGS**

cETLusDry Location Dimmable



### **ADDITIONAL**

INSTALL UP/DOWN: **RATED LIFE 2500 Hours** OPERATING TEMPERATURE: -20°C (-4°F), 40°C (104°F)

Always consult a qualified electrician before installing any lighting product.



WESTERN DISTRIBUTION CENTER (HEADQUARTER) 253 NORTH VINELAND AVE I CITY OF INDUSTRY, CA 91746

## **EASTERN DISTRIBUTION CENTER**

4200 SHIRLEY DR. I ATLANTA, GA 30336

P. 626.956.4200 | F. 626.956.4225 | maximlighting.com